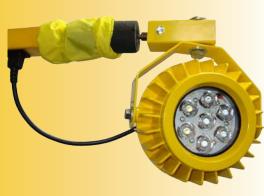

Heavy-duty High Impact LED
Dock Light Head

## **High Impact LED™ Dock Light**

The High Impact LED™ Dock Light from APS Resource is designed for your most demanding applications at the loading dock. The rugged, cast aluminum housing with poly-carbonate lens is engineered to withstand impact at the loading dock without damage to the light. Bright, energy efficient 18 watt LED with 60,000 hour lamp life saves on utility, maintenance and replacement costs. The High Impact LED Dock Light can be easily retrofitted to existing dock arms or can be mounted remotely.