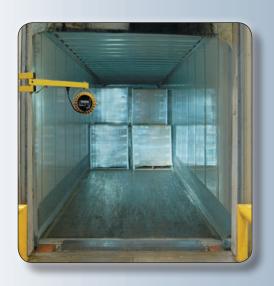

ent 18 watt LED with 60,000 hour lamp life saves on utility, maintenance and replacement costs. The High Impact LED Dock Light can be easily retrofitted to existing dock arms or can be mounted remotely.



Heavy-duty High Impact LED
Dock Light Head

## **High Impact LED Dock Light Features:**

- Rugged, compact design for your toughest applications
- Significant energy efficient 18 watt LED
- 60,000 hour lamp life
- Light head rated for "Wet Locations" IP66, NEMA 4
- UL, cUL, CE certified and RoHs compliant
- Convenient recessed ON/OFF switch
- Meets requirements for food and pharmaceutical facilities
- 100-240VAC, 50/60HZ
- Standard 17" cord with IEC60320-C14 Plug
- Optional 6' adapter cord with NEMA 5-15 Plug available







High Impact LED Dock Light on a Spring Arm (Sold Separately)