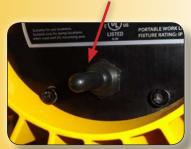

## **High Impact LED Dock Light Features:**

- Rugged, compact design for your toughest applications
- Significant energy efficient 18 watt LED
- 60,000 hour lamp life
- Light head rated for "Wet Locations" IP66, NEMA 4
- UL, cUL, CE certified and RoHs compliant
- Convenient recessed ON/OFF switch
- Meets requirements for food and pharmaceutical facilities
- 100-240VAC, 50/60HZ
- Standard 17" cord with IEC60320-C14 Plug
- Optional 6' adapter cord with NEMA 5-15 Plug available