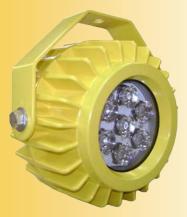

Heavy-duty High Impact LED
Dock Light Head

## **High Impact LED™ Dock Light**

The High Impact LED™ Dock Light from APS Resource is designed for your most demanding applications at the loading dock. The rugged, cast aluminum housing with poly-carbonate lens is engineered to withstand impact at the loading dock without damage to the light. Bright, energy efficient 18 watt LED with 60,000 hour lamp life saves on utility, maintenance and replacement costs. The High Impact LED Dock Light can be easily retrofitted to existing dock arms or can be mounted remotely.