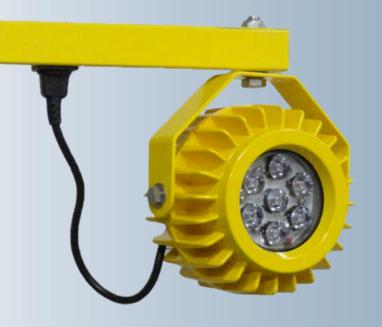

High Impact LED Dock Light on a Spring Arm (Sold Separately)

## **High Impact LED™ Dock Light**

The High Impact LED™ Dock Light from APS Resource is designed for your most demanding applications at the loading dock. The rugged, cast aluminum housing with poly-carbonate lens is engineered to withstand impact at the loading dock without damage to the light. Bright, energy efficient 18 watt LED with 60,000 hour lamp life saves on utility, maintenance and replacement costs. The High Impact LED Dock Light can be easily retrofitted to existing dock arms or can be mounted remotely.